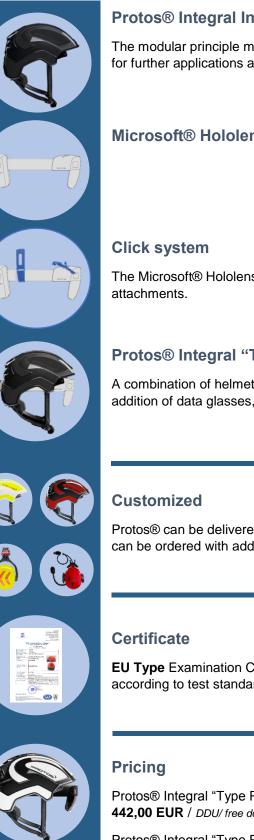

## **Protos® Integral Industry**

The modular principle means that the Protos® Integral Industry can also be upgraded for further applications at any time. One product for many applications.

## Microsoft® Hololens 2

The Microsoft® Hololens 2 data glasses are very easily clicked into the Protos® with the

## Protos® Integral "Type Realsim®"

A combination of helmet and HoloLens 2: the innovative "click system" allows for the addition of data glasses, as well as their removal.

Protos® can be delivered in many color combinations and with decals. Likewise, they can be ordered with additional features, suchas hearingprotection or Bluetooth.

EU Type Examination Certificate according to test standard: 397:2012

Protos® Integral "Type Realsim®" for the dataglasses Hololens 2 / incl. chinstrap: 442,00 EUR / DDU/ free domicile, duty unpaid, untaxed

Protos® Integral "Type Realsim®" for the dataglasses Hololens 2 & bonding / incl. chinstrap: 478,00 EUR / DDU/ free domicile, duty unpaid, untaxed